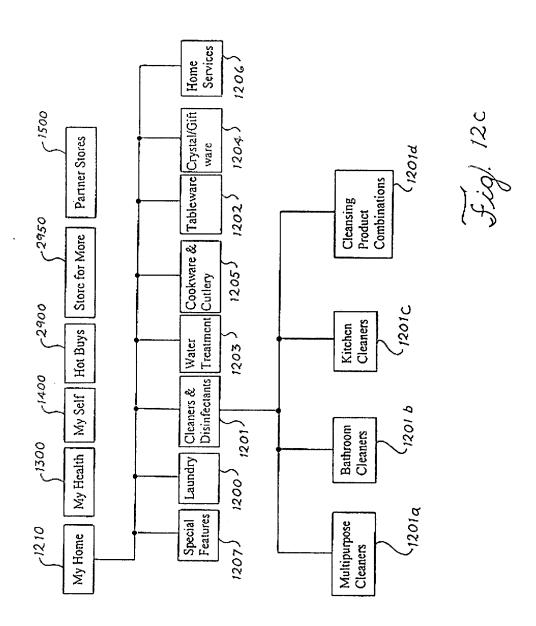

|
| Credit Card Number:                    |        |                 |                                          |       | -                         |                                                        |                                             |
| Expiration Da                          | te:    | Month:<br>Year: |                                          |       | ]                         |                                                        |                                             |
| Purchase 1106                          |        |                 |                                          |       |                           |                                                        |                                             |



































29/40



30/40











35/40